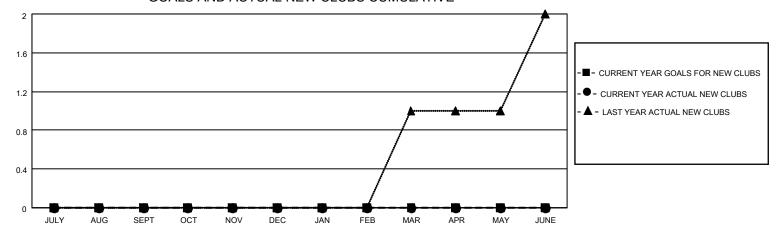

### GOALS AND ACTUAL NEW CLUBS CUMULATIVE

## District 27 B2

| Clubs RESULTS FOR 2021-2022 |   |   |   | Members RESULTS FOR 2021-2022 |    |    |    |
|-----------------------------|---|---|---|-------------------------------|----|----|----|
|                             |   |   |   |                               |    |    |    |
| JULY/AUG/SEPT               | 0 | 0 | 0 | JULY/AUG/SEPT                 | 35 | 48 | 46 |
| OCT/NOV/DEC                 | 0 | 0 | 0 | OCT/NOV/DEC                   | 30 | 50 | 36 |
| JAN/FEB/MAR                 | 0 | 0 | 0 | JAN/FEB/MAR                   | 25 | 12 | 17 |
| APR/MAY/JUNE                | 0 | 0 | 0 | APR/MAY/JUNE                  | 20 | 0  | 0  |