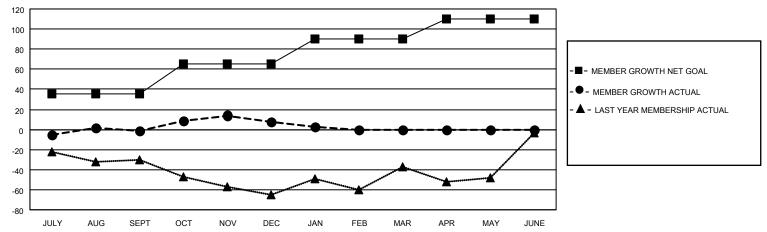

#### GOALS AND ACTUAL MEMBERS CUMULATIVE

| DROPPED CLUBS: 0 |    | 38 CLUBS OF 67 ADDED 1 OR<br>MORE NEW MEMBERS | GENDER DISTRIBUTION       |                |  |
|------------------|----|-----------------------------------------------|---------------------------|----------------|--|
|                  |    | NOTE NEW WEINBERG                             | MALE                      | 1,657 (75.52%) |  |
|                  |    |                                               | FEMALE                    | 537 (24.48%)   |  |
| DROPPED MEMBERS  |    |                                               | NON BINARY                | 0 (0.00%)      |  |
|                  |    |                                               | PREFER NOT TO ANSWER      | 0 (0.00%)      |  |
| DECEASED         | 19 |                                               |                           |                |  |
| CLUB CANCELLED   | 0  | CLICK HERE FOR CUMULATIVE                     | TOTAL FAMILY UNIT MEMBERS | 362            |  |
| OTHER            | 80 | MEMBERSHIP DATA                               |                           |                |  |
| TOTAL            | 99 |                                               | FAMILY MEMBERS PAYING HAI | F DUES 182     |  |
|                  |    |                                               |                           |                |  |

## District 27 B2

| Clubs RESULTS FOR 2021-2022 |   |   |   | Members RESULTS FOR 2021-2022 |    |    |    |
|-----------------------------|---|---|---|-------------------------------|----|----|----|
|                             |   |   |   |                               |    |    |    |
| JULY/AUG/SEPT               | 0 | 0 | 0 | JULY/AUG/SEPT                 | 35 | 48 | 46 |
| OCT/NOV/DEC                 | 0 | 0 | 0 | OCT/NOV/DEC                   | 30 | 50 | 36 |
| JAN/FEB/MAR                 | 0 | 0 | 0 | JAN/FEB/MAR                   | 25 | 12 | 17 |
| APR/MAY/JUNE                | 0 | 0 | 0 | APR/MAY/JUNE                  | 20 | 0  | 0  |